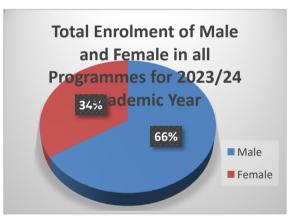

ty Assistant and a host of personnel of various ranks. The unit is handicap in respect of the number of staff; thirty (30) casual security guards are recruited to beef-up the staffing situation of the Unit.

#### Tatu national alumni executives

| No. | NAME                            | POSITION            |
|-----|---------------------------------|---------------------|
| 1   | Engr. Dr. Jamaldeen Kukurah     | President           |
| 2   | Mr. Baba Alhassan Seidu         | Vice President      |
| 3   | Prof. Adams Issahaku            | Secretary           |
| 4   | Mr. Alhassan Abdul Latif Napari | Organizer           |
| 5   | Mr. Saibu Abdallah              | Financial Secretary |
| 6   | Ms. Sayibu Zeinab               | Women's Coordinator |

### **BASIC FACTS AND FIGURES**











## DISTRIBUTION OF CLASSES BY FACULTY FOR 2024 COHORT OF GRADUANDS

| FACULTY | COMPETENT<br>WITH<br>DISTINCTION | COMPETE<br>NT WITH<br>MERIT | COMPETEN<br>T | CREDI<br>T | DISTINCTIO<br>N | FIRST<br>CLASS<br>S | SECON<br>D<br>CLASS<br>UPPER | SECON<br>D<br>CLASS<br>LOWER | PAS<br>S | GRAN<br>D<br>TOTAL |
|---------|----------------------------------|-----------------------------|---------------|------------|-----------------|---------------------|------------------------------|------------------------------|----------|--------------------|
| FAA     |                                  |                             |               | 14         | 1               | 12                  | 14                           | 1                            | 4        | 46                 |
| FAHP