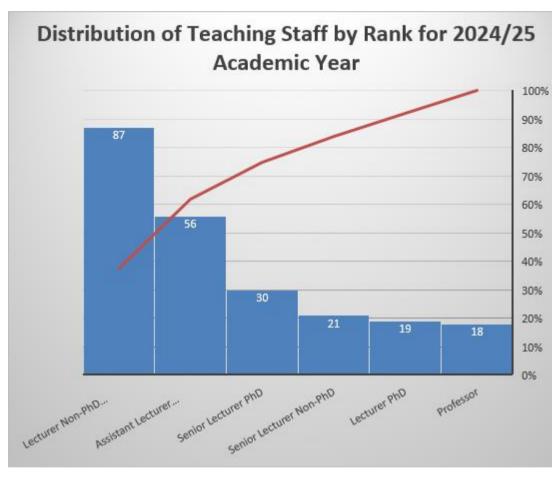

r Security Assistant and a host of personnel of various ranks. The unit is handicap in respect of the number of staff; thirty (30) casual security guards are recruited to beef-up the staffing situation of the Unit.

#### Tatu national alumni executives

| No. | NAME                            | POSITION            |
|-----|---------------------------------|---------------------|
| 1   | Engr. Dr. Jamaldeen Kukurah     | President           |
| 2   | Mr. Baba Alhassan Seidu         | Vice President      |
| 3   | Prof. Adams Issahaku            | Secretary           |
| 4   | Mr. Alhassan Abdul Latif Napari | Organizer           |
| 5   | Mr. Saibu Abdallah              | Financial Secretary |
| 6   | Ms. Sayibu Zeinab               | Women's Coordinator |

### **BASIC FACTS AND FIGURES**











## DISTRIBUTION OF CLASSES BY FACULTY FOR 2024 COHORT OF GRADUANDS

| FACULTY | COMPETENT<br>WITH<br>DISTINCTION | COMPETE<br>NT WITH<br>MERIT | COMPETEN<br>T | CREDI<br>T | DISTINCTIO<br>N | FIRST<br>CLASS<br>S | SECON<br>D<br>CLASS<br>UPPER | SECON<br>D<br>CLASS<br>LOWER | PAS<br>S | GRAN<br>D<br>TOTAL |
|---------|----------------------------------|-----------------------------|---------------|------------|-----------------|---------------------|------------------------------|------------------------------|----------|--------------------|
| FAA     |                                  |                             |               | 14         | 1               | 12                  | 14                           | 1                            | 4        | 46                 |
|