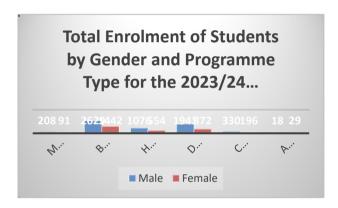

rity Assistant and a host of personnel of various ranks. The unit is handicap in respect of the number of staff; thirty (30) casual security guards are recruited to beef-up the staffing situation of the Unit.

#### Tatu national alumni executives

| No. | NAME                            | POSITION            |
|-----|---------------------------------|---------------------|
| 1   | Engr. Dr. Jamaldeen Kukurah     | President           |
| 2   | Mr. Baba Alhassan Seidu         | Vice President      |
| 3   | Prof. Adams Issahaku            | Secretary           |
| 4   | Mr. Alhassan Abdul Latif Napari | Organizer           |
| 5   | Mr. Saibu Abdallah              | Financial Secretary |
| 6   | Ms. Sayibu Zeinab               | Women's Coordinator |

### **BASIC FACTS AND FIGURES**











## DISTRIBUTION OF CLASSES BY FACULTY FOR 2024 COHORT OF GRADUANDS

| FACULTY | COMPETENT<br>WITH<br>DISTINCTION | COMPETE<br>NT WITH<br>MERIT | COMPETEN<br>T | CREDI<br>T | DISTINCTIO<br>N | FIRST<br>CLASS<br>S | SECON<br>D<br>CLASS<br>UPPER | SECON<br>D<br>CLASS<br>LOWER | PAS<br>S | GRAN<br>D<br>TOTAL |
|---------|----------------------------------|-----------------------------|---------------|------------|-----------------|---------------------|------------------------------|------------------------------|----------|--------------------|
| FAA     |                                  |                             |               | 14         | 1               | 12                  | 14                           | 1                            | 4        | 46                 |
| FAHP