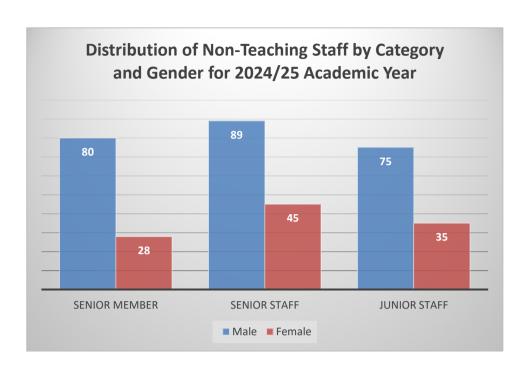

curity Assistant and a host of personnel of various ranks. The unit is handicap in respect of the number of staff; thirty (30) casual security guards are recruited to beef-up the staffing situation of the Unit.

#### Tatu national alumni executives

| No. | NAME                            | POSITION            |
|-----|---------------------------------|---------------------|
| 1   | Engr. Dr. Jamaldeen Kukurah     | President           |
| 2   | Mr. Baba Alhassan Seidu         | Vice President      |
| 3   | Prof. Adams Issahaku            | Secretary           |
| 4   | Mr. Alhassan Abdul Latif Napari | Organizer           |
| 5   | Mr. Saibu Abdallah              | Financial Secretary |
| 6   | Ms. Sayibu Zeinab               | Women's Coordinator |

### **BASIC FACTS AND FIGURES**











## DISTRIBUTION OF CLASSES BY FACULTY FOR 2024 COHORT OF GRADUANDS

| FACULTY | COMPETENT<br>WITH<br>DISTINCTION | COMPETE<br>NT WITH<br>MERIT | COMPETEN<br>T | CREDI<br>T | DISTINCTIO<br>N | FIRST<br>CLASS<br>S | SECON<br>D<br>CLASS<br>UPPER | SECON<br>D<br>CLASS<br>LOWER | PAS<br>S | GRAN<br>D<br>TOTAL |
|---------|----------------------------------|-----------------------------|---------------|------------|-----------------|---------------------|------------------------------|------------------------------|----------|--------------------|
| FAA     |                                  |                             |               | 14         | 1               | 12                  | 14                           | 1                            | 4        | 46                 |
| FAHP