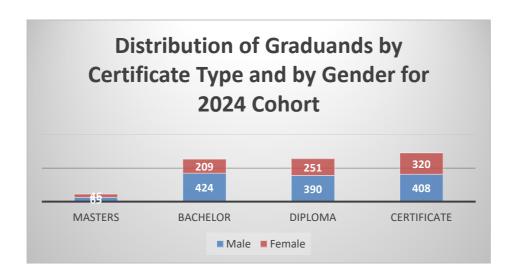

## DISTRIBUTION OF CLASSES BY FACULTY FOR 2024 COHORT OF GRADUANDS

| FACULTY | COMPETENT<br>WITH<br>DISTINCTION | COMPETE<br>NT WITH<br>MERIT | COMPETEN<br>T | CREDI<br>T | DISTINCTIO<br>N | FIRST<br>CLASS<br>S | SECON<br>D<br>CLASS<br>UPPER | SECON<br>D<br>CLASS<br>LOWER | PAS<br>S | GRAN<br>D<br>TOTAL |
|---------|----------------------------------|-----------------------------|---------------|------------|-----------------|---------------------|------------------------------|------------------------------|----------|--------------------|
| FAA     |                                  |                             |               | 14         | 1               | 12                  | 14                           | 1                            | 4        | 46                 |
| FAHP    |                                  |                             |               |            |                 | 10                  | 21                           | 14                           |          | 45                 |
| FANR    | 57                               | 13                          | 2             | 1          | 56              |                     |                              |                              | 2        | 131                |
| FAST    |                                  |                             |               | 215        | 36              | 5                   | 61                           | 60                           | 183      | 560                |
| FBNE    | 34                               |                             |               |            |                 |                     |                              |                              |          | 34                 |
| FCAT    | 174                              | 2                           |               | 51         | 13              | 10                  | 19                           |                              | 9        | 278                |
| FOB     | 16                               | 65                          | 41            | 23         | 2               | 16                  | 143                          | 96                           | 52       | 454                |
| FOE     | 39                               | 9                           | 7             | 55         | 16              | 14                  | 48                           | 16                           | 250      | 454                |
| GS      |                                  |                             |               |            |                 |                     |                              |                              | 111      | 111                |
| GRAND   |                                  |                             |               |            |                 |                     |                              |                              |          |                    |
| TOTAL   | 320                              | 89                          | 50            | 359        | 124             | 67                  | 306                          | 187                          | 611      | 2113               |

#### DISTRIBUTION OF CLASSES BY CERTIFICATE TYPE FOR 2024 COHORT OF GRADUANDS

| CERTIFICAT<br>E<br>AWAEDED | COMPETENT<br>WITH<br>DISTINCTION | COMPETEN<br>T WITH<br>MERIT | COMPETENT | CREDI<br>T | DISTINCTIO<br>N | FIRST<br>CLAS<br>S | SECON<br>D<br>CLASS<br>UPPER | SECON<br>D<br>CLASS<br>LOWER | PAS<br>S | GRAN<br>D<br>TOTAL |
|----------------------------|----------------------------------|-----------------------------|-----------|------------|-----------------|--------------------|------------------------------|------------------------------|----------|--------------------|
| MASTERS                    |                                  |                             |           |            |                 |                    |                              |                              | 111      | 111                |
| SBACHELOR                  | 68                               | 87                          | 7         |            |                 | 60                 | 266                          | 145                          |          | 633                |
| DIPLOMA<br>CERTIFICAT      | 72                               | 2                           | 7         | 157        | 82              | 7                  | 34                           | 28                           | 252      | 641                |
| E                          | 180                              |                             | 36        | 202        | 42              |                    | 6                            | 14                           | 248      | 728                |
| GRAND<br>TOTAL             | 320                              | 89                          | 50        | 359        | 124             | 67                 | 306                          | 187                          | 611      | 2113               |